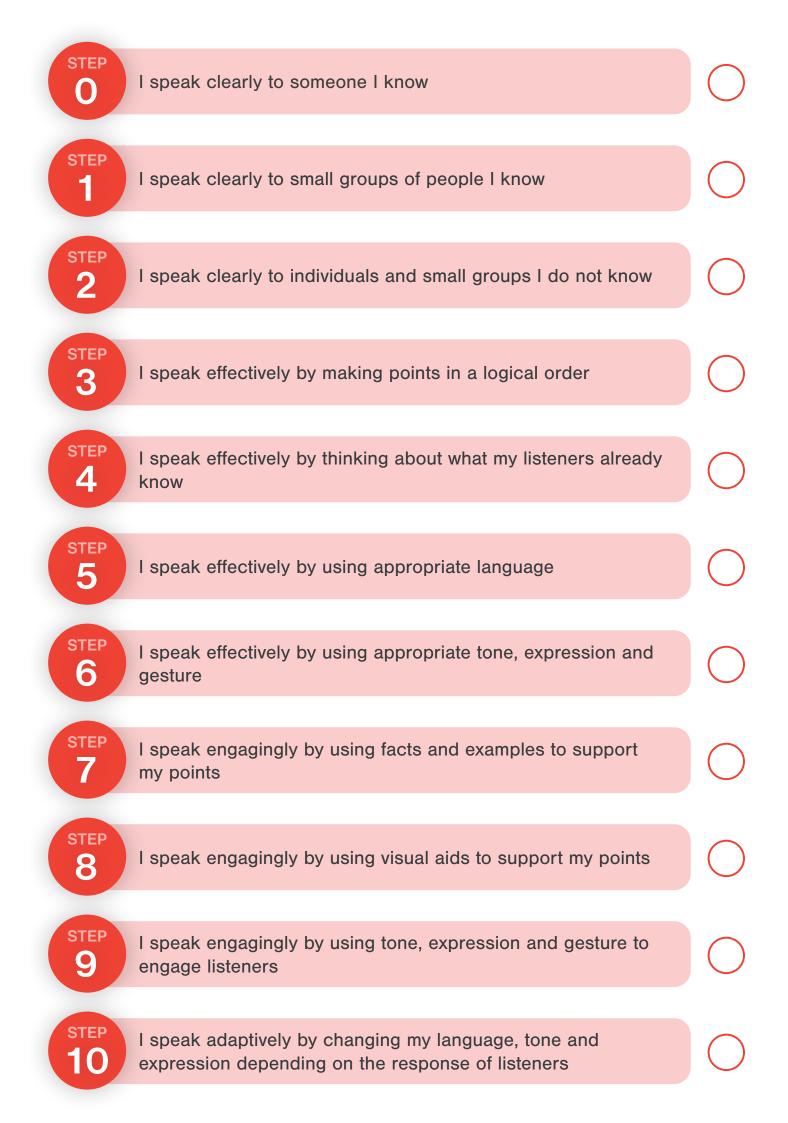

Seek guidance from a teacher or mentor, to identify which step to start on. When you show a skill step, you (or your mentor) will write a clear example from curriculum lessons, projects and extra-curricular activities. When you've shown the step at least three times with different examples, you will be ready to tick it off on the back of your passport and move to the next step.

#### I speak clearly to small groups of people I know

STEP

STEP

2

#### I speak effectively by making points in a logical order

#### I speak effectively by using appropriate language

#### I speak engagingly by using facts and examples to support my points

## I speak engagingly by using tone, expression and gesture to engage listeners

I speak adaptively by changing my language, tone and expression depending on the response of listeners

| EXAMPLE 1 |  |
|-----------|--|
| EXAMPLE 2 |  |
| EXAMPLE 3 |  |